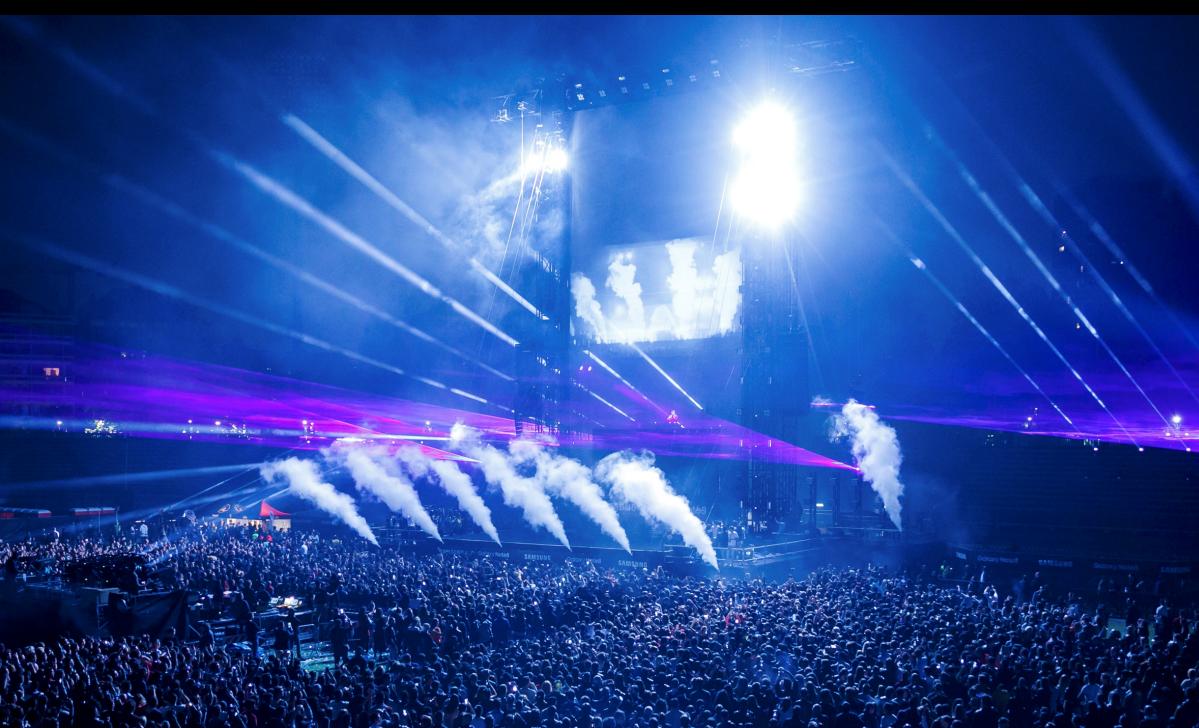

### **C**02 JETT

**O**UR CO2 JETT CAN REACH FROM 3MT TO 12MT OF HIGH BASED ON THE TEMPERATURE AND HUMIDITY. CONNECTED TO CO2 BOTTLES FROM 30 KG THEY PRODUCE APPROXIMATELY 20 JETS FROM 3 SECONDS EACH. POSSIBILITY OF CHANGE THE COLOR OF THE CO2 JETT USING A PAR LED RGB, POSSIBILITY OF DMX CONTROL.

### **ASER SHOW**

**G**RAPHIC AND BEAM LASER SHOWS 2D AND 3D REALIZED WITH LASERS FROM 1 WATT UP TO 50 WATT ONE COLOR OR Full Color RGB. We can also create laser shows with Normal and water screens, mirrors and holographic Mirrors;