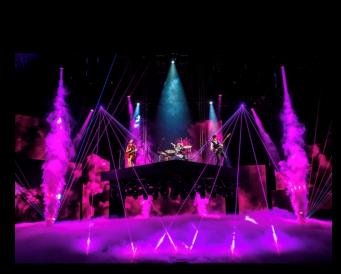

**S**PECIAL LOW FOG EFFECTS CREATE WITH SEVERAL MACHINES, WE CAN CREATE THE EFFECTS USING DRY ICE OR WITH CO2 CYLINDERS. CONTROLLED WITH DMX.