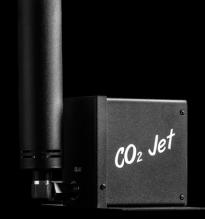

### **C**02 JETT

**O**UR CO2 JETT CAN REACH FROM 3MT TO 12MT OF HIGH BASED ON THE TEMPERATURE AND HUMIDITY. CONNECTED TO CO2 BOTTLES FROM 30 KG THEY PRODUCE APPROXIMATELY 20 JETS FROM 3 SECONDS EACH. POSSIBILITY OF CHANGE THE COLOR OF THE CO2 JETT USING A PAR LED RGB, POSSIBILITY OF DMX CONTROL.