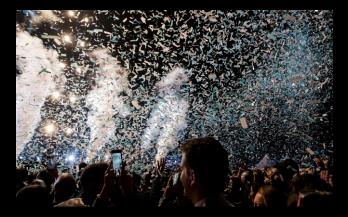

### CONFETTI

MACHINES THAT CREATES SHOOT OF CONFETTI USING CO2 OR NITROGEN TO CREATE EXPLOSIONS OR A CONTINUOUS FLOW OF CONFETTI FOR APPROXIMATELY 1 MINUTE WITH CO2 AND 20 MINUTES WITH NITROGEN. POSSIBILITY OF DMX CONTROL.