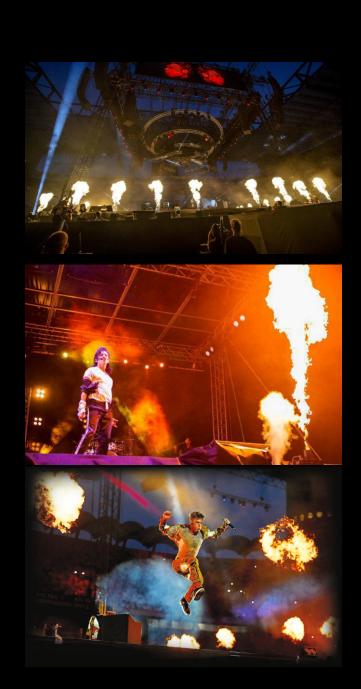

## LAMES

WE HAVE FLAMES MACHINES FOR VARIOUS TYPE OF Shows and for any type of performance whether indoor or outdoor. We have a lot of flames like 4mt spray flames, 6mt gas flames, normal and multicolor flames, fire walls and many others.

### PYROTECHNICS

WE REALIZE AND PRODUCE PERSONALIZED PYROTECHNICS SHOWS USING PRODUCTS SUITABLE FOR INDOOR OR OUTDOOR SHOWS LIKE: STAGE GERBS, WATERFALL, AIRBURST, MINE, COMET, THEATRICAL FLASH AND MANY OTHER.