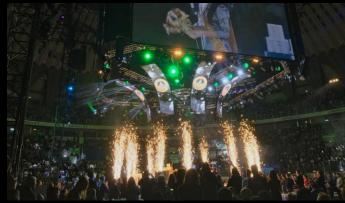

### **SPARK EFFECTS**

MACHINES THAT RECREATES A LUMINOUS FOUNTAIN WITH COLD SPARKS. THOUGHT THE DMX CONNECTION IT IS POSSIBLE TO CONNECT A HUGE NUMBER OF MACHINES BETWEEN THEM IN SERIES OR INDEPENDENTLY TO CREATE A FANTASTIC SHOW