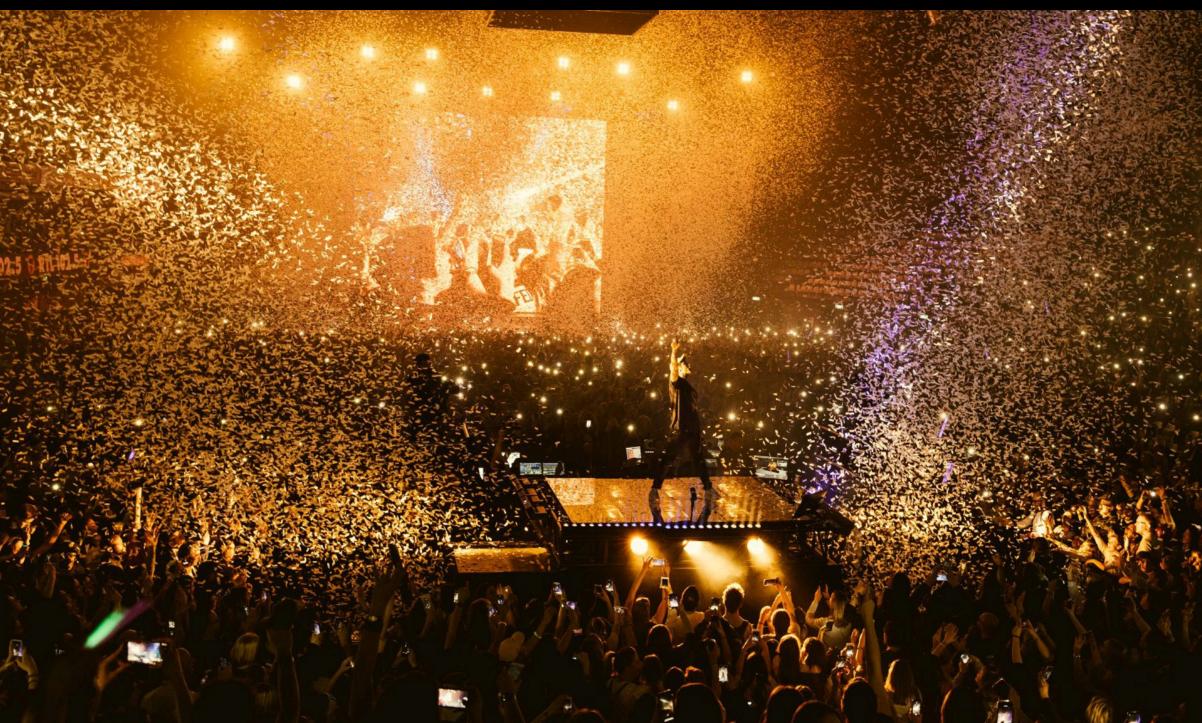

### CONFETTI

MACHINES THAT CREATES SHOOT OF CONFETTI USING CO2 OR NITROGEN TO CREATE EXPLOSIONS OR A CONTINUOUS FLOW OF CONFETTI FOR APPROXIMATELY 1 MINUTE WITH CO2 AND 20 MINUTES WITH NITROGEN. POSSIBILITY OF DMX CONTROL.

### **S**TREAMERS

WITH THIS MACHINES WE CAN SHOOT GIANT STREAMERS WITH DIMENSIONS OF 5CMX20MT THAT REACH THE 40 MT OF HIGHNESS. WE CAN ALSO SHOOT CONFETTI OR STREAMERS WITH DIFFERENT DIMENSIONS. SUPER FX HAS PATENTED A SPECIAL MACHINES WITH A DOUBLE FIRING SYSTEM THAT ALLOWS TO SHOOT THE DOUBLE OF CONSUMABLES OR DOING TWO SHOOTS WITHOUT HAVING TO WAIT MUCH TIME FOR RELOAD THEM.