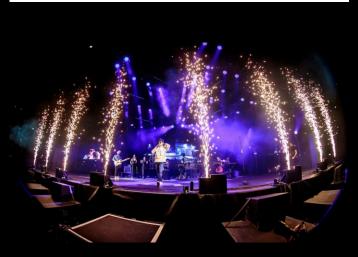

### **SPARK EFFECTS**

MACHINES THAT RECREATES A LUMINOUS FOUNTAIN WITH COLD SPARKS. THOUGHT THE DMX CONNECTION IT IS POSSIBLE TO CONNECT A HUGE NUMBER OF MACHINES BETWEEN THEM IN SERIES OR INDEPENDENTLY TO CREATE A FANTASTIC SHOW