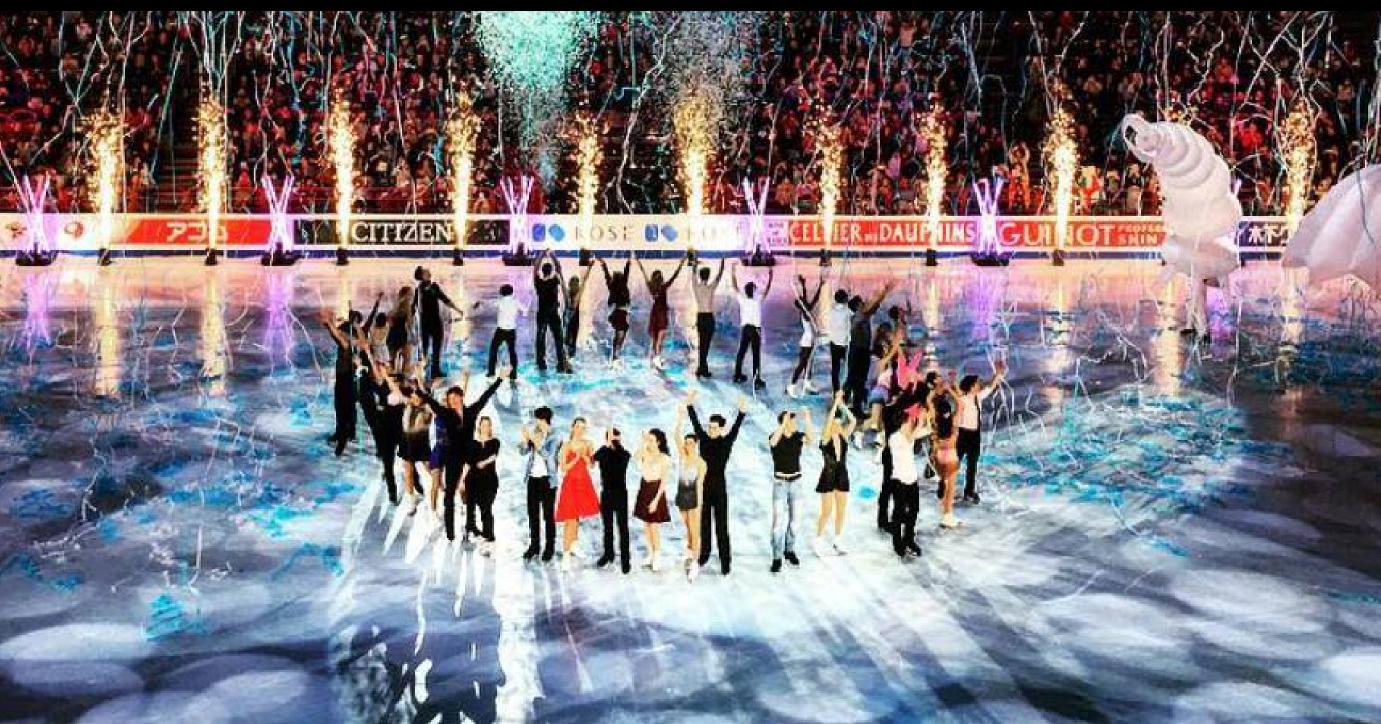

### PYROTECHNICS

WE REALIZE AND PRODUCE PERSONALIZED PYROTECHNICS SHOWS USING PRODUCTS SUITABLE FOR INDOOR OR OUTDOOR SHOWS LIKE: STAGE GERBS, WATERFALL, AIRBURST, MINE, COMET, THEATRICAL FLASH AND MANY OTHER.

### **S**TREAMERS

WITH THIS MACHINES WE CAN SHOOT GIANT STREAMERS WITH DIMENSIONS OF 5CMX20MT THAT REACH THE 40 MT OF HIGHNESS. WE CAN ALSO SHOOT CONFETTI OR STREAMERS WITH DIFFERENT DIMENSIONS. SUPER FX HAS PATENTED A SPECIAL MACHINES WITH A DOUBLE FIRING SYSTEM THAT ALLOWS TO SHOOT THE DOUBLE OF CONSUMABLES OR DOING TWO SHOOTS WITHOUT HAVING TO WAIT MUCH TIME FOR RELOAD THEM.