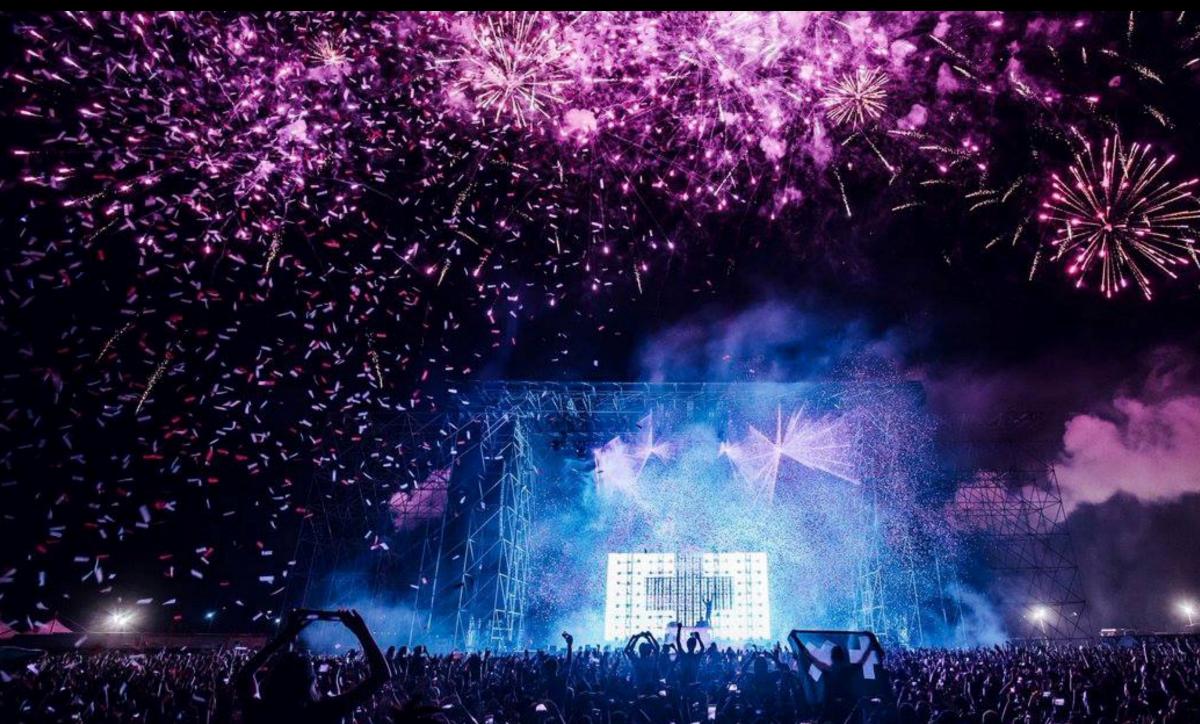

### PYROTECHNICS

WE REALIZE AND PRODUCE PERSONALIZED PYROTECHNICS SHOWS USING PRODUCTS SUITABLE FOR INDOOR OR OUTDOOR SHOWS LIKE: STAGE GERBS, WATERFALL, AIRBURST, MINE, COMET, THEATRICAL FLASH AND MANY OTHER.

### **ASER SHOW**

**G**RAPHIC AND BEAM LASER SHOWS 2D AND 3D REALIZED WITH LASERS FROM 1 WATT UP TO 50 WATT ONE COLOR OR Full Color RGB. We can also create laser shows with Normal and water screens, mirrors and holographic Mirrors;