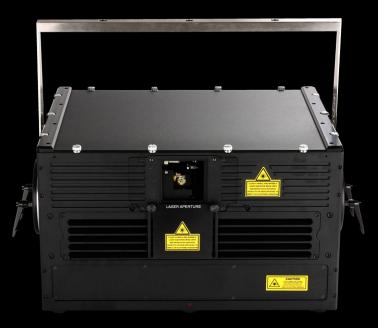

### **ASER SHOW**

**G**RAPHIC AND BEAM LASER SHOWS 2D AND 3D REALIZED WITH LASERS FROM 1 WATT UP TO 50 WATT ONE COLOR OR Full Color RGB. We can also create laser shows with Normal and water screens, mirrors and holographic Mirrors;