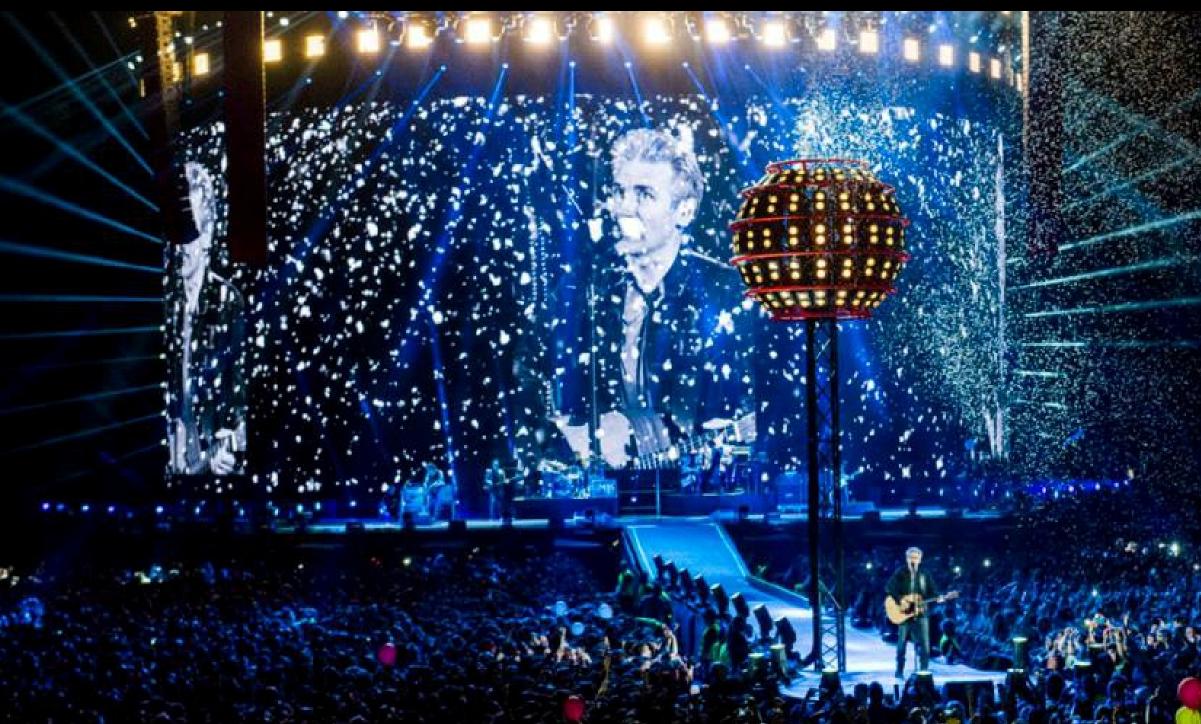

### **S**NOW

THE SNOW PAPER EFFECT IS REALIZED WITH BLOWERS OR FALL MACHINES. THE BLOWERS COVERS APPROXIMATELY A SURFACE OF 20MT X 5MT AND THE FALL MACHINE A SURFACE OF 3MT OF DIAMETER. THE SNOW PAPER CAN BE OF SEVERAL FORMATS LIKE 0,5CMX0,5CM OR SNOWFLAKES AND OTHERS. ALL THE TYPES OF SNOW PAPER ARE EXCLUSIVELY FLAMEPROOF. ALL THE MACHINES CAN BE DIMMED OR CONTROLLED IN DMX.