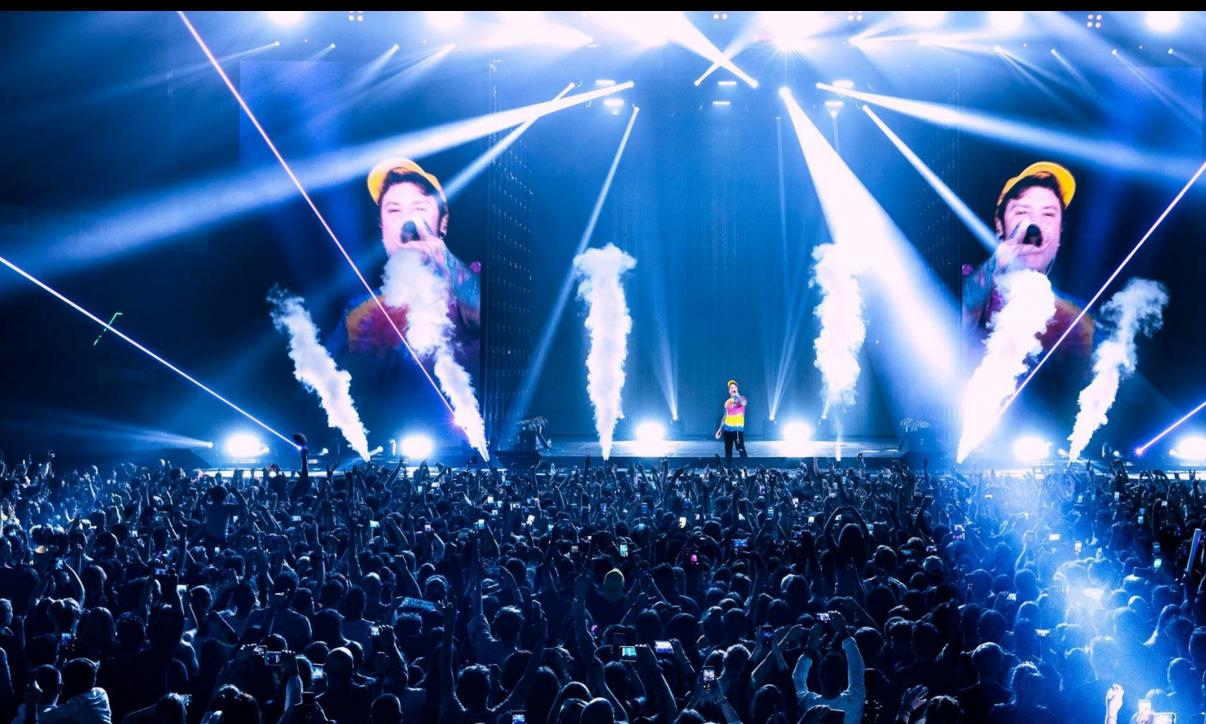

### **C**02 JETT

**O**UR CO2 JETT CAN REACH FROM 3MT TO 12MT OF HIGH BASED ON THE TEMPERATURE AND HUMIDITY. CONNECTED TO CO2 BOTTLES FROM 30 KG THEY PRODUCE APPROXIMATELY 20 JETS FROM 3 SECONDS EACH. POSSIBILITY OF CHANGE THE COLOR OF THE CO2 JETT USING A PAR LED RGB, POSSIBILITY OF DMX CONTROL.

### **ASER SHOW**

**G**RAPHIC AND BEAM LASER SHOWS 2D AND 3D REALIZED WITH LASERS FROM 1 WATT UP TO 50 WATT ONE COLOR OR Full Color RGB. We can also create laser shows with Normal and water screens, mirrors and holographic Mirrors;