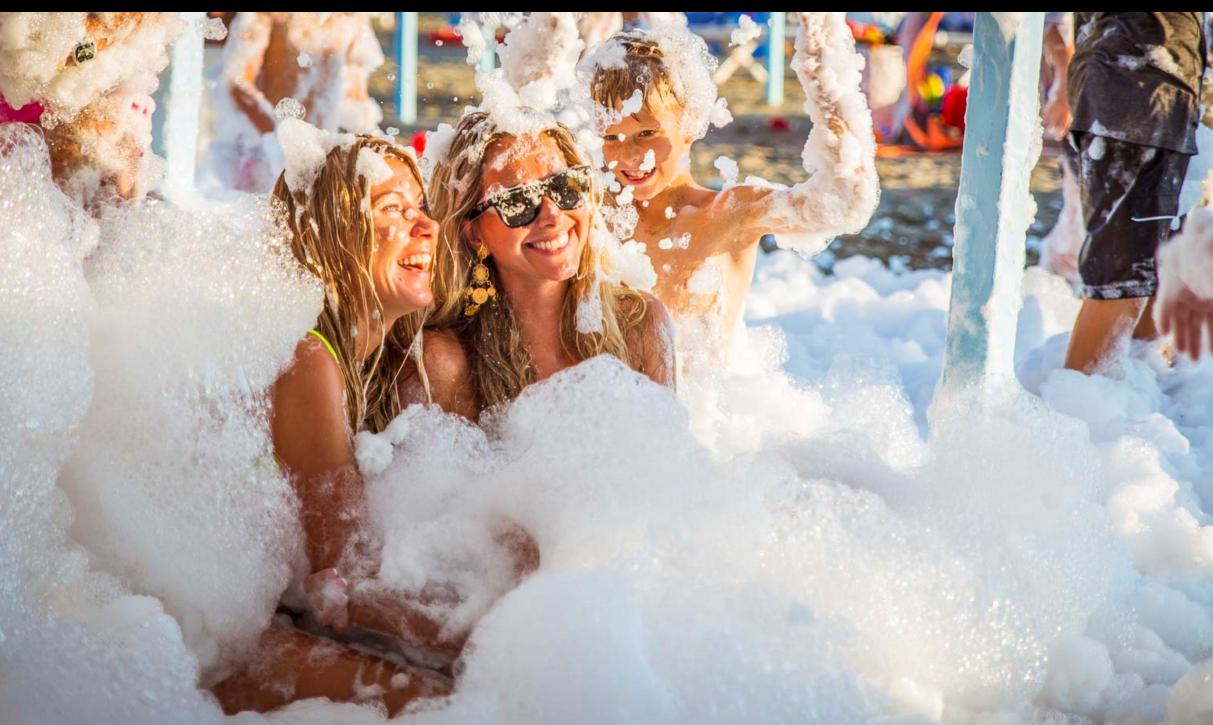

### FOAM PARTY

**E**FFECTS FOR DISCO CLUB OR INDOOR AND OUTDOOR EVENTS. TOTALLY SAFE AND NON TOXIC. IT AFFORDS TO TRANSFORM ANY EVENT IN AN UNFORGETTABLE EXPERIENCE. THIS EFFECTS IS ADAPT FROM THE BIRTHDAY PARTY TO THE BIGGER EVENT.