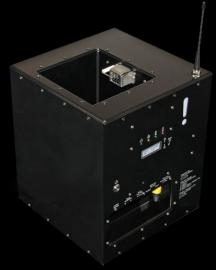

### **C**02 JETT

**O**UR CO2 JETT CAN REACH FROM 3MT TO 12MT OF HIGH BASED ON THE TEMPERATURE AND HUMIDITY. CONNECTED TO CO2 BOTTLES FROM 30 KG THEY PRODUCE APPROXIMATELY 20 JETS FROM 3 SECONDS EACH. POSSIBILITY OF CHANGE THE COLOR OF THE CO2 JETT USING A PAR LED RGB, POSSIBILITY OF DMX CONTROL.

**S**PECIAL LOW FOG EFFECTS CREATE WITH SEVERAL MACHINES, WE CAN CREATE THE EFFECTS USING DRY ICE OR WITH CO2 CYLINDERS. CONTROLLED WITH DMX.