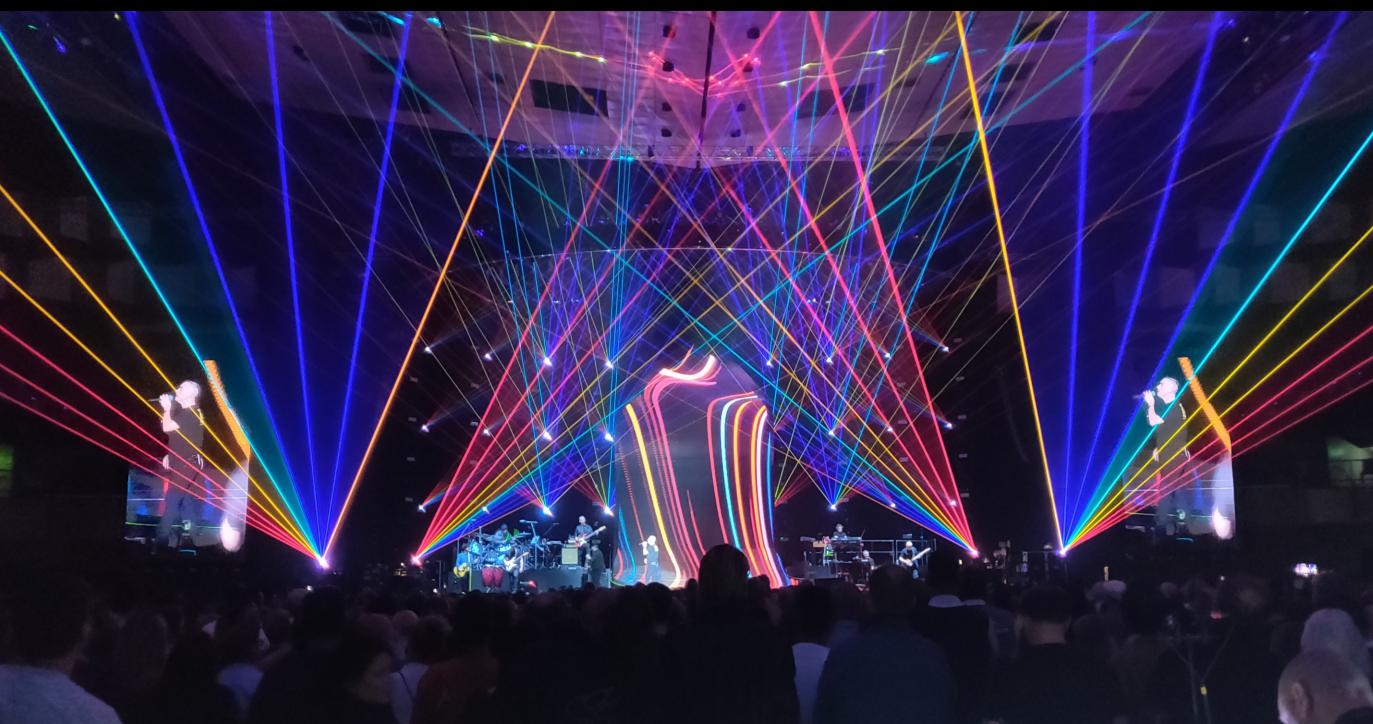

### **ASER SHOW**

**G**RAPHIC AND BEAM LASER SHOWS 2D AND 3D REALIZED WITH LASERS FROM 1 WATT UP TO 50 WATT ONE COLOR OR Full Color RGB. We can also create laser shows with Normal and water screens, mirrors and holographic Mirrors;