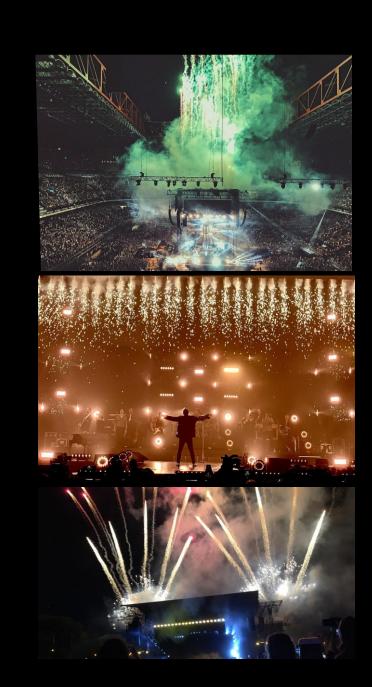

### PYROTECHNICS

WE REALIZE AND PRODUCE PERSONALIZED PYROTECHNICS SHOWS USING PRODUCTS SUITABLE FOR INDOOR OR OUTDOOR SHOWS LIKE: STAGE GERBS, WATERFALL, AIRBURST, MINE, COMET, THEATRICAL FLASH AND MANY OTHER.