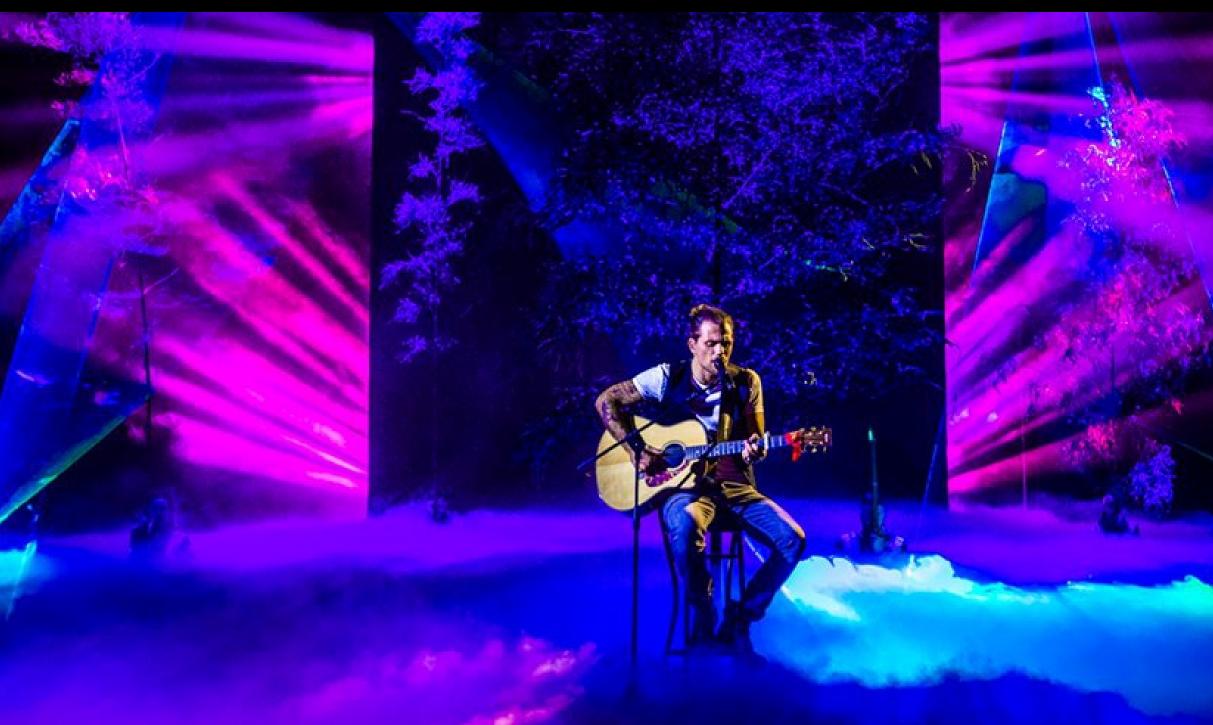

### **ASER SHOW**

**G**RAPHIC AND BEAM LASER SHOWS 2D AND 3D REALIZED WITH LASERS FROM 1 WATT UP TO 50 WATT ONE COLOR OR Full Color RGB. We can also create laser shows with Normal and water screens, mirrors and holographic Mirrors;

**S**PECIAL LOW FOG EFFECTS CREATE WITH SEVERAL MACHINES, WE CAN CREATE THE EFFECTS USING DRY ICE OR WITH CO2 CYLINDERS. CONTROLLED WITH DMX.