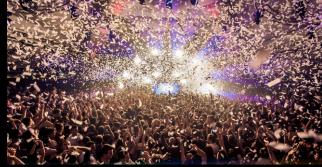

### CONFETTI

MACHINES THAT CREATES SHOOT OF CONFETTI USING CO2 OR NITROGEN TO CREATE EXPLOSIONS OR A CONTINUOUS FLOW OF CONFETTI FOR APPROXIMATELY 1 MINUTE WITH CO2 AND 20 MINUTES WITH NITROGEN. POSSIBILITY OF DMX CONTROL.