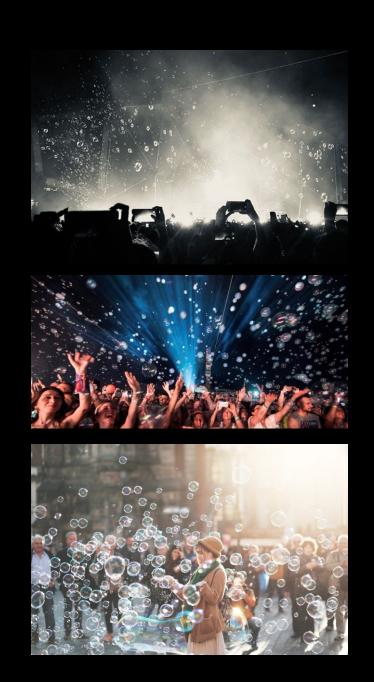

# BUBBLE

WITH OUR EQUIPMENT YOU CAN CREATE FANTASTIC Atmospheres both with bubbles normal size that with giant bubbles. Surprise and guaranteed effect.