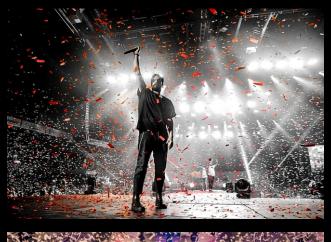

### CONFETTI

MACHINES THAT CREATES SHOOT OF CONFETTI USING CO2 OR NITROGEN TO CREATE EXPLOSIONS OR A CONTINUOUS FLOW OF CONFETTI FOR APPROXIMATELY 1 MINUTE WITH CO2 AND 20 MINUTES WITH NITROGEN. POSSIBILITY OF DMX CONTROL.