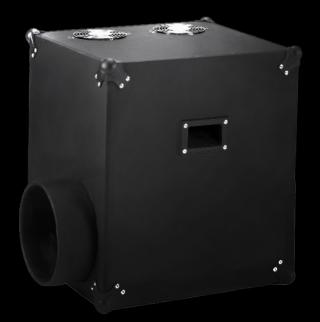

**S**PECIAL LOW FOG EFFECTS CREATE WITH SEVERAL MACHINES, WE CAN CREATE THE EFFECTS USING DRY ICE OR WITH CO2 CYLINDERS. CONTROLLED WITH DMX.