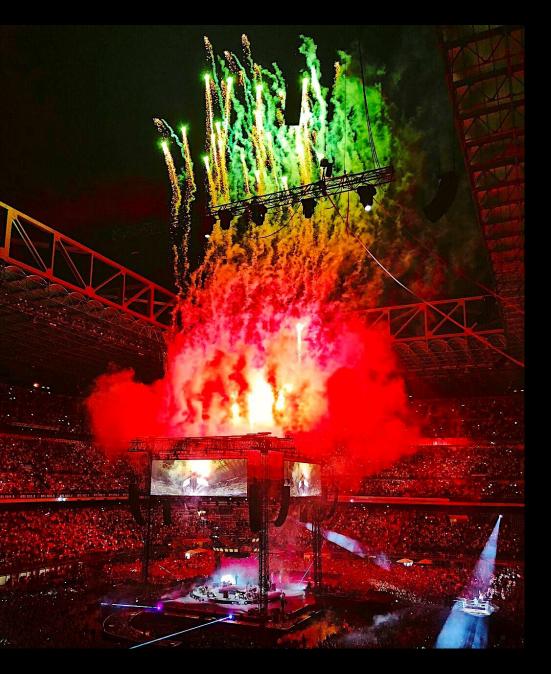

### PYROTECHNICS

WE REALIZE AND PRODUCE PERSONALIZED PYROTECHNICS SHOWS USING PRODUCTS SUITABLE FOR INDOOR OR OUTDOOR SHOWS LIKE: STAGE GERBS, WATERFALL, AIRBURST, MINE, COMET, THEATRICAL FLASH AND MANY OTHER.