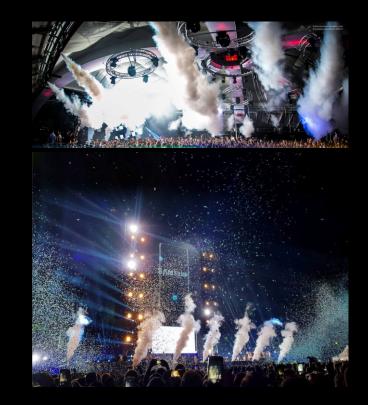

SUPER FX IS A COMPANY SPECIALIZED IN ATMOSFERIC, MECCANIC AND PYROTECHNICS SPECIAL EFFECTS: FOG, WIND, SNOW, HAZE, CONFETTI, LASER SHOW, CRIOGENIC, PYROTECHNICS, FLAME, FIRE, EXPLOSION, SMOKE, FOAM, SUPER CANNON, SQUIB. WE CREATE CUSTOM SPECIAL EFFECTS FOR STAGE CONCERT, MOVIE, TELEVISION AND THEATRE. WE WORK IN VARIOUS BIG WORLD EVENT LIKE MOTO GP, F1, NATIONAL SOCCER, NATIONAL RUGBY. WE WORK AND PROJECTS SPECIAL EFFECTS FOR ITALIAN AND INTERNATIONAL CONCERTS WITH WORLD ARTISTS LIKE ROGER WATERS PINK FLOYD, ACDC, MADONNA, JENNIFER LOPEZ, KISS, RIKY MARTIN, SADE, MIKA, JUSTIN BIEBER, DON OMAR, LAURA PAUSINI, NEGRAMARO.

### CONFETTI

MACHINES THAT CREATES SHOOT OF CONFETTI USING CO2 OR NITROGEN TO CREATE EXPLOSIONS OR A CONTINUOUS FLOW OF CONFETTI FOR APPROXIMATELY 1 MINUTE WITH CO2 AND 20 MINUTES WITH NITROGEN. POSSIBILITY OF DMX CONTROL.