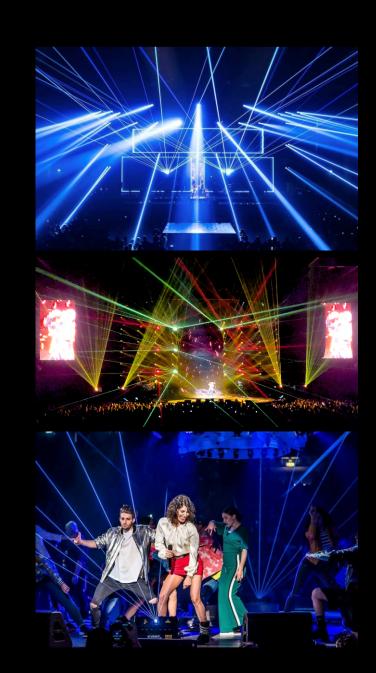

### **ASER SHOW**

**G**RAPHIC AND BEAM LASER SHOWS 2D AND 3D REALIZED WITH LASERS FROM 1 WATT UP TO 50 WATT ONE COLOR OR Full Color RGB. We can also create laser shows with Normal and water screens, mirrors and holographic Mirrors;