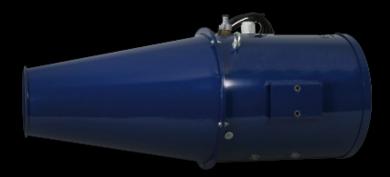

### **C**02 JETT

**O**UR CO2 JETT CAN REACH FROM 3MT TO 12MT OF HIGH BASED ON THE TEMPERATURE AND HUMIDITY. CONNECTED TO CO2 BOTTLES FROM 30 KG THEY PRODUCE APPROXIMATELY 20 JETS FROM 3 SECONDS EACH. POSSIBILITY OF CHANGE THE COLOR OF THE CO2 JETT USING A PAR LED RGB, POSSIBILITY OF DMX CONTROL.