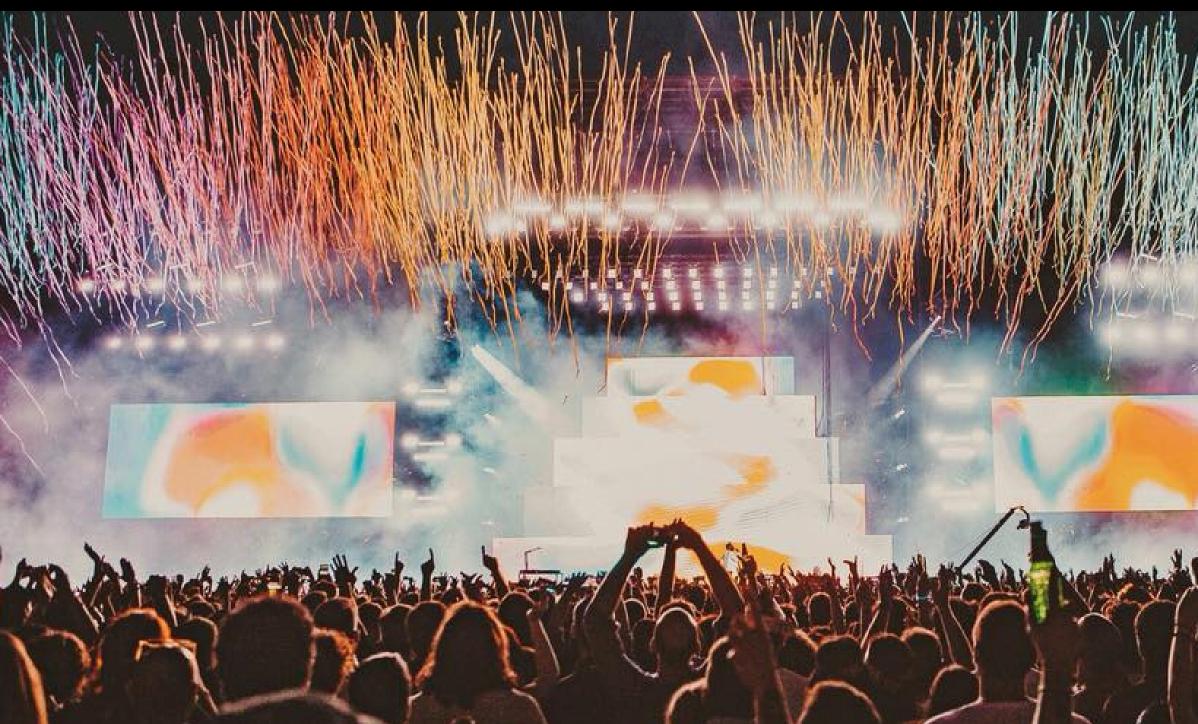

### CONFETTI

MACHINES THAT CREATES SHOOT OF CONFETTI USING CO2 OR NITROGEN TO CREATE EXPLOSIONS OR A CONTINUOUS FLOW OF CONFETTI FOR APPROXIMATELY 1 MINUTE WITH CO2 AND 20 MINUTES WITH NITROGEN. POSSIBILITY OF DMX CONTROL.

### **S**TREAMERS

WITH THIS MACHINES WE CAN SHOOT GIANT STREAMERS WITH DIMENSIONS OF 5CMX20MT THAT REACH THE 40 MT OF HIGHNESS. WE CAN ALSO SHOOT CONFETTI OR STREAMERS WITH DIFFERENT DIMENSIONS. SUPER FX HAS PATENTED A SPECIAL MACHINES WITH A DOUBLE FIRING SYSTEM THAT ALLOWS TO SHOOT THE DOUBLE OF CONSUMABLES OR DOING TWO SHOOTS WITHOUT HAVING TO WAIT MUCH TIME FOR RELOAD THEM.