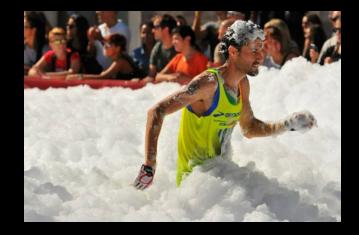

### **S**NOW

THE SNOW PAPER EFFECT IS REALIZED WITH BLOWERS OR FALL MACHINES. THE BLOWERS COVERS APPROXIMATELY A SURFACE OF 20MT X 5MT AND THE FALL MACHINE A SURFACE OF 3MT OF DIAMETER. THE SNOW PAPER CAN BE OF SEVERAL FORMATS LIKE 0,5CMX0,5CM OR SNOWFLAKES AND OTHERS. ALL THE TYPES OF SNOW PAPER ARE EXCLUSIVELY FLAMEPROOF. ALL THE MACHINES CAN BE DIMMED OR CONTROLLED IN DMX.